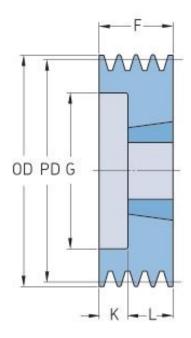

## PHP 2SPA106TB

| Pitch diameter<br>(mm)   | 106   |
|--------------------------|-------|
| Outside diameter<br>(mm) | 111.5 |
| Pulley type              | 6     |
| Bushing no.              | 1610  |
| Min. bore (mm)           | 14    |
| Max. bore (mm)           | 42    |
| F (mm)                   | 35    |
| G (mm)                   | 76    |
| K (mm)                   | 10    |
| L (mm)                   | 25    |
| M (mm)                   | -     |
| H (mm)                   | -     |
| Weight (kg)              | 1.2   |